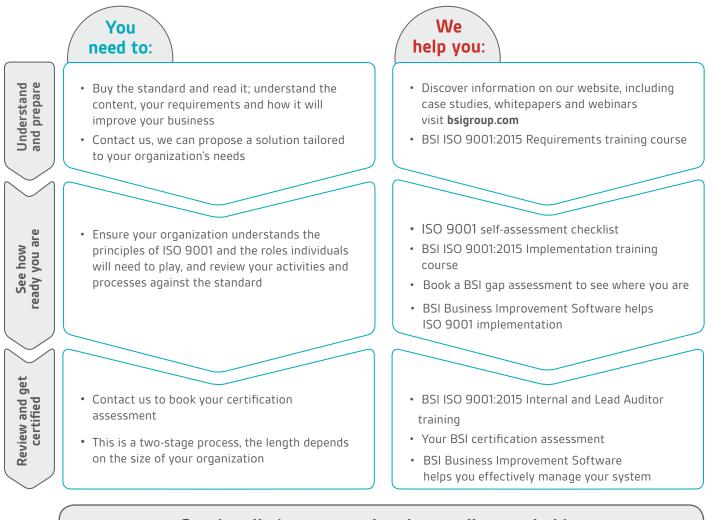

## Your ISO 9001 Journey

Whether you're new to quality management or looking to enhance your current system, we have the right resources and training courses to help you understand and implement ISO 9001. But our support doesn't stop there. We can help make sure your system keeps on delivering the best for your business.