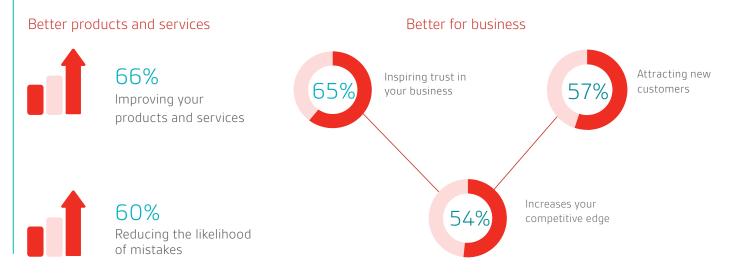

### Benefits of ISO 9001\*

Used by over one million organizations around the world and revised in 2015, ISO 9001 helps them run more efficiently and profitably. It's a powerful tool that helps manage your business effectively, boost operational resilience and build for the long term. Suitable for any sized organization in any sector, it's flexible so that you make it relevant to your business and gain sustainable business improvements.